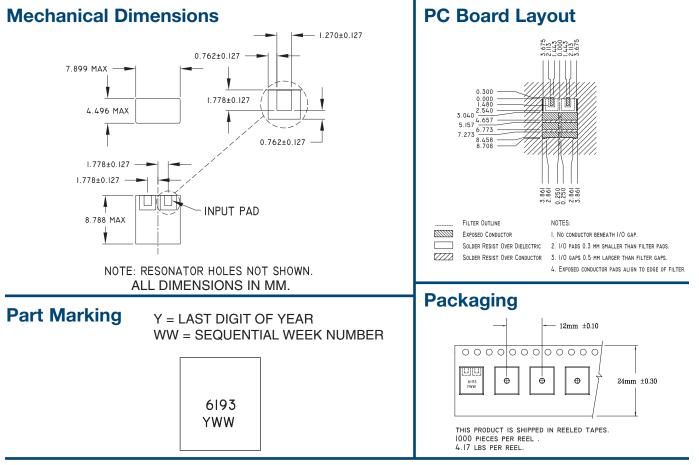

## **Ceramic Monoblock Bandpass Filter**

WIRELESS COMPONENTS

# Model KFF6193A **Technical** Data