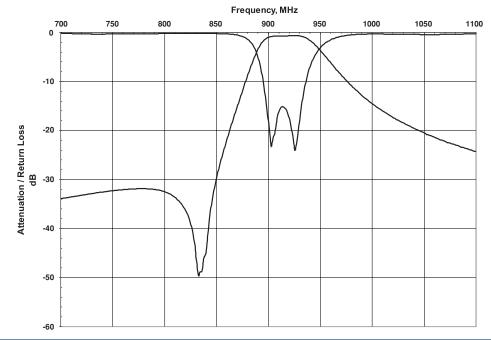

#### **Typical Response Curve**

### **Electrical Specifications**

| Parameters          | Frequency          | Specifications @ 25° C |
|---------------------|--------------------|------------------------|
| Insertion Loss      | 902 MHz to 928 MHz | 2.0 dB max.            |
| Forward Return Loss |                    | 10.0 dB min.           |
| Attenuation         | 710 MHz            | 30.0 dB min.           |
|                     |                    |                        |
| Power Rating        |                    | 1W                     |
| Impedance           |                    | 50Ω                    |