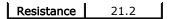

### **Product Information**

| 12 Digit Part # | Description                    | Finish           | Board Mounting                        |
|-----------------|--------------------------------|------------------|---------------------------------------|
| 574502b04800    | For vertical mounting (Tab 48) | Black<br>Anodize | <u>View Hole</u><br><u>Dimensions</u> |