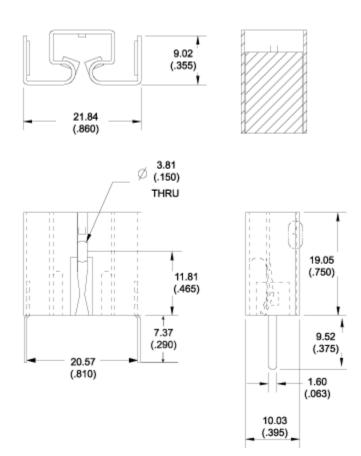

# Mechanical Outline Drawing

Thermal

Standard Products Found Page 2 of 2

### **Product Information**

| 12 Digit Part # | Description                    | Finish           | Board Mounting                        |
|-----------------|--------------------------------|------------------|---------------------------------------|
| 574502b04800    | For vertical mounting (Tab 48) | Black<br>Anodize | <u>View Hole</u><br><u>Dimensions</u> |