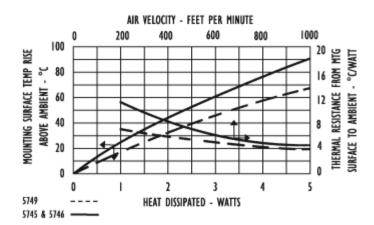

### Thermal Curves

Thermal resistance value is based on a 75°C rise in natural convection