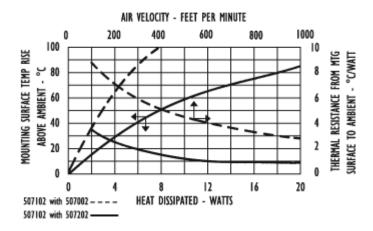

Standard Products Found Page 1 of 2



## For use with TO-220 packages

507102b00000 VIS#001343



# Mechanical Outline Drawing



|  | Thermal<br>Resistance | 15.6 |
|--|-----------------------|------|
|--|-----------------------|------|

Thermal resistance value is based on a 75°C rise in natural convection

Standard Products Found Page 2 of 2

### Thermal Curves



#### **Product Information**

| 12 Digit Part # | Description                         | Finish           | Board<br>Mounting |
|-----------------|-------------------------------------|------------------|-------------------|
| 507102b00000    | Heat sink with no added<br>hardware | Black<br>Anodize | N/A               |

#### Not Exactly what you need?

We offer several options for those applications which require a more unique solution. For slight modifications of this part or other attachment options, finishes, and interface materials, contact your <u>local representative</u>. Challenge us with your thermal requirements - we can design custom solutions.

For technical help with our Standard Products, please call (603) 223-1921, or contact your local Manufacturer's Rep Email: info@aavid.