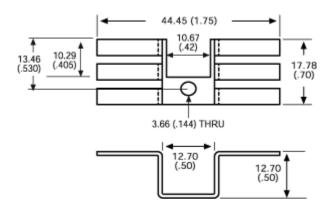

# Mechanical Outline Drawing

|  | Thermal<br>Resistance | 15.6 |
|--|-----------------------|------|
|--|-----------------------|------|

Thermal resistance value is based on a 75°C rise in natural convection