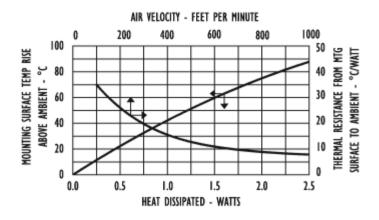

## Mechanical Outline Drawing

| Thermal<br>Resistance | 35.2 |
|-----------------------|------|
|-----------------------|------|

Thermal resistance value is based on a 75°C rise in natural

# Thermal Curves

convection