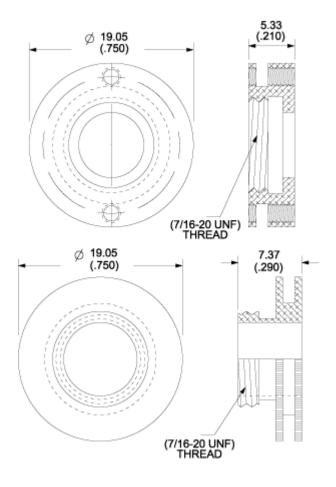

### For use with TO-39 packages 321527b00000 VIS#000524

## Mechanical Outline Drawing

| Thermal<br>Resistance | 35.2 |
|-----------------------|------|
|-----------------------|------|

Thermal resistance value is based on a 75°C rise in natural

## Product Information

| 12 Digit Part # | Description                                   | Finish           | Board<br>Mounting |
|-----------------|-----------------------------------------------|------------------|-------------------|
| 321527b00000    | Two Piece heat sink with no<br>added hardware | Black<br>Anodize | N/A               |