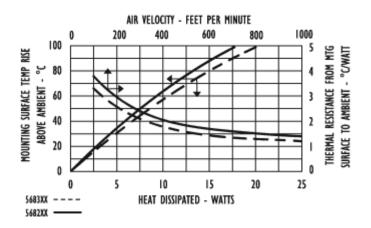

### For use with TO-3 packages

#### 568303b00000 VIS#002160



# Mechanical Outline Drawing



A Dim 31.75 (1.25)

| Thermal    | E 4 |
|------------|-----|
| Resistance | 5.4 |

Thermal resistance value is based on a 75°C rise in natural convection

# Thermal Curves



## **Product Information**

| 12 Digit Part # | Description                         | Finish           | Board<br>Mounting |
|-----------------|-------------------------------------|------------------|-------------------|
| 568303b00000    | Heat Sink with no added<br>hardware | Black<br>Anodize | N/A               |

### Not Exactly what you need?

We offer several options for those applications which require a more unique solution. For slight modifications of this part or other attachment options, finishes, and interface materials, contact your <u>local representative</u>. Challenge us with your thermal requirements - we can design custom solutions.

# For technical help with our Standard Products,

please call (603) 223-1921, or contact your local Manufacturer's Rep Email: info@aavid.