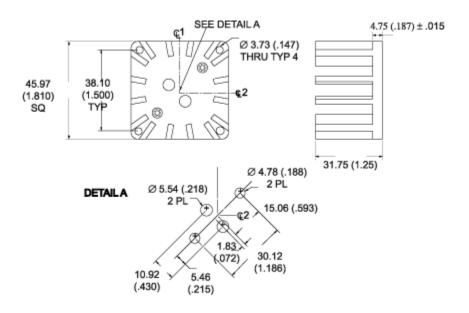

# Mechanical Outline Drawing

A Dim 31.75 (1.25)

| Thermal    | E 4 |
|------------|-----|
| Resistance | 5.4 |

Thermal resistance value is based on a 75°C rise in natural convection