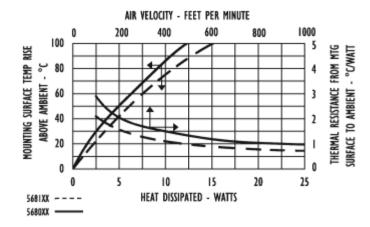

### Thermal Curves

# Mechanical Outline Drawing

A Dim 19.05 (.750)

Thermal 6.7

Thermal resistance value is based on a 75°C rise in natural convection

Page 2 of 2 Standard Products Found