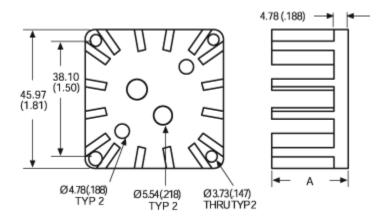

# Mechanical Outline Drawing

A Dim 19.05 (.750)

Thermal 6.7

Thermal resistance value is based on a 75°C rise in natural convection

Page 2 of 2 Standard Products Found