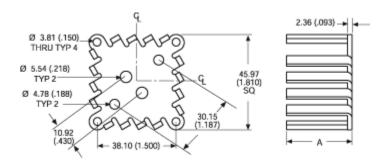

# Mechanical Outline Drawing

A Dim 12.70 (.500)

| Thermal    | 7 2 |
|------------|-----|
| Resistance | 7.2 |

Thermal resistance value is based on a 75°C rise in natural convection

Standard Products Found Page 2 of 2