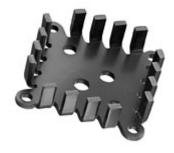

## For use with TO-3 packages

500103b00000 VIS#001062

# Mechanical Outline Drawing

A Dim 12.70 (.500)

| Thermal    | 7 2 |
|------------|-----|
| Resistance | 7.2 |

Thermal resistance value is based on a 75°C rise in natural convection

Standard Products Found Page 2 of 2