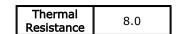

## Mechanical Outline Drawing

A Dim 12.70 (.500)

Thermal resistance value is based on a 75°C rise in natural convection