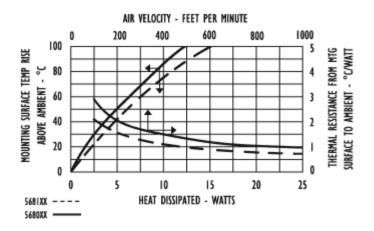

## For use with TO-3 packages

### 568003b00000 VIS#002137



## Mechanical Outline Drawing



A Dim 12.70 (.500)



Thermal resistance value is based on a 75°C rise in natural convection

# Thermal Curves



## **Product Information**

| 12 Digit Part # | Description                         | Finish           | Board<br>Mounting |
|-----------------|-------------------------------------|------------------|-------------------|
| 568003b00000    | Heat Sink with no added<br>hardware | Black<br>Anodize | N/A               |

### Not Exactly what you need?

We offer several options for those applications which require a more unique solution. For slight modifications of this part or other attachment options, finishes, and interface materials, contact your <u>local representative</u>. Challenge us with your thermal requirements - we can design custom solutions.

#### For technical help with our Standard Products,

please call (603) 223-1921, or contact your local Manufacturer's Rep Email: info@aav