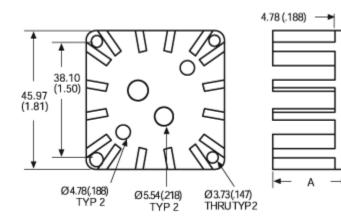

## Mechanical Outline Drawing

A Dim 12.70 (.500)

Thermal resistance value is based on a 75°C rise in natural convection