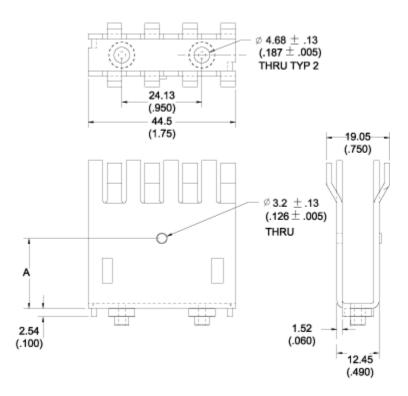

## Mechanical Outline Drawing

| Thermal    | 6.2 |
|------------|-----|
| Resistance | 0.5 |

Thermal resistance value is

### **Product Information**

| 12 Digit Part # | Description                                  | Finish           | Board Mounting                        |
|-----------------|----------------------------------------------|------------------|---------------------------------------|
| 530402b00100    | For vertical mounting with solderable mounts | Black<br>Anodize | <u>View Hole</u><br><u>Dimensions</u> |