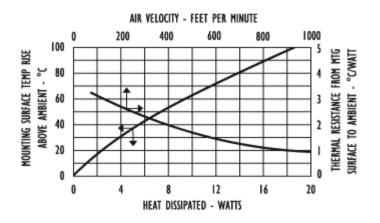

# Thermal Curves

based on a 75°C rise in natural convection

## Mechanical Outline Drawing

| Thermal    | 6.2 |
|------------|-----|
| Resistance | 0.5 |

Thermal resistance value is