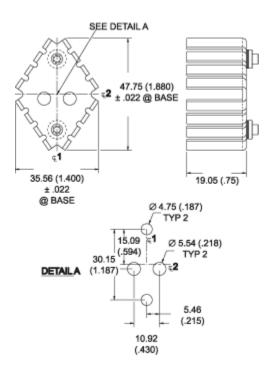

# Mechanical Outline Drawing

A Dim 19.05 (.750)

Thermal resistance value is based on a 75°C rise in natural convection

For use with TO-3 packages