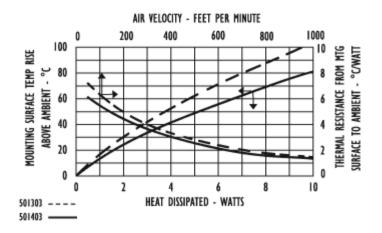

## Thermal Curves

# Mechanical Outline Drawing

A Dim 19.05 (.750)

Thermal resistance value is based on a 75°C rise in natural convection