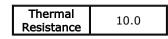

# Mechanical Outline Drawing

A Dim 19.05 (.750)

Thermal resistance value is based on a 75°C rise in natural convection

## **Product Information**

| 12 Digit Part # | Description                         | Finish           | Board<br>Mounting |
|-----------------|-------------------------------------|------------------|-------------------|
| 501403b00000    | Heat Sink with no added<br>hardware | Black<br>Anodize | N/A               |