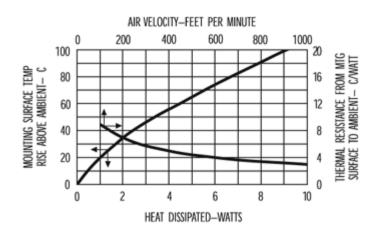

## **Thermal Curve**

| Thermal    |       |  |
|------------|-------|--|
| Resistance | 13.40 |  |

Thermal resistance value is based on a 75°C rise in natural convection