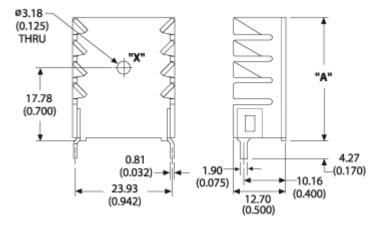

Part Number: 593002B03400G



Channel style heat sink features twisted fins and solderable tabs. For use with TO-220 packages.

Order this part through an Authorized Distributor www.aavidthermalloy.com/sales/disty.shtml

## **Product Information**

This non-electronic component is functionally unaffected by the normal soldering or reflow processes used for semiconductor circuits. The heat resistance time or heat resistance temperature is not applicable for the component.

| Part #        | Finish        | RoHS                | PCN                         |
|---------------|---------------|---------------------|-----------------------------|
| 593002B03400G | Black Anodize | RoHS √<br>Compliant | Product<br>Change<br>Notice |

## **Mechanical Outline Drawing**



## **Thermal Curve**

| Thermal    |       |  |
|------------|-------|--|
| Resistance | 13.40 |  |



Thermal resistance value is based on a 75°C rise in natural convection

## Not Exactly what you need?

We offer several options for those applications which require a more unique solution. For slight modifications of this part or other attachment options, finishes, and interface materials, contact your sales associate. Challenge us with your thermal requirements - we can design custom solutions.

For technical help with our Standard Products, please call (603) 224-9988, or contact your Aavid Sales Associate Email: info@aavid.com

Visit us at www.aavidthermalloy.com • ©2010 Aavid Thermalloy, LLC