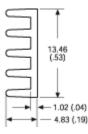

# Mechanical Outline Drawing

A Dim 50.80 (2.00)

|            | (    |
|------------|------|
| Thermal    | 27.2 |
| Resistance | 27.2 |

Thermal resistance value is based on a 75°C rise in natural convection