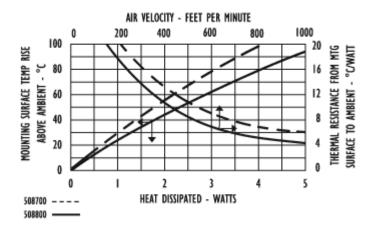

## For use with 40 PIN DIP packages

508700b00000 VIS#001411



# Mechanical Outline Drawing





A Dim 50.80 (2.00)

|            | (    |
|------------|------|
| Thermal    | 27.2 |
| Resistance | 27.2 |

Thermal resistance value is based on a 75°C rise in natural convection

# Thermal Curves



### **Product Information**

| 12 Digit Part # | Description                 | Finish           | Board<br>Mounting |
|-----------------|-----------------------------|------------------|-------------------|
| 508700b00000    | Heat Sink FOR 40 Pin<br>dip | Black<br>Anodize | N/A               |

#### Not Exactly what you need?

We offer several options for those applications which require a more unique solution. For slight modifications of this part or other attachment options, finishes, and interface materials, contact your <u>local representative</u>. Challenge us with your thermal requirements - we can design custom solutions.

# For technical help with our Standard Products, please call (603) 223-1921, or contact your local Manufacturer's Rep Email: info@aavid.com

Visit us at www.aa