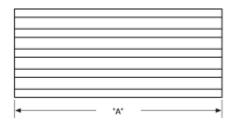

# Mechanical Outline Drawing

A Dim 50.80 (2.00)

|            | (    |
|------------|------|
| Thermal    | 27.2 |
| Resistance | 27.2 |

Thermal resistance value is based on a 75°C rise in natural convection