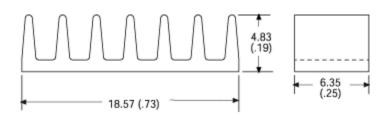

## Mechanical Outline Drawing

| Thermal    | 68.0 |
|------------|------|
| Resistance | 00.0 |

Thermal resistance value is based on a 75°C rise in natural convection