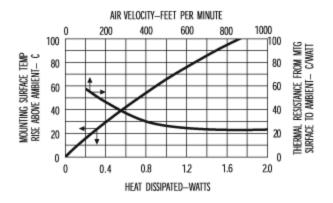

For use with 14 or 16 Pin dip packages

501200b00000 VIS#001128



## Mechanical Outline Drawing



| Thermal    | 68.0 |
|------------|------|
| Resistance | 00.0 |

Thermal resistance value is based on a 75°C rise in natural convection

# Thermal Curves



### Product Information

| 12 Digit Part # | Description                       | Finish           | Board<br>Mounting |
|-----------------|-----------------------------------|------------------|-------------------|
| 501200b00000    | Heat Sink FOR 14 or 16<br>Pin dip | Black<br>Anodize | N/A               |

### Not Exactly what you need?

We offer several options for those applications which require a more unique solution. For slight modifications of this part or other attachment options, finishes, and interface materials, contact your <u>local representative</u>. Challenge us with your thermal requirements - we can design custom solutions.

#### For technical help with our Standard Products, please call (603) 223-1921, or contact your local Manufacturer's Rep Email: info@aavid.com

Vi