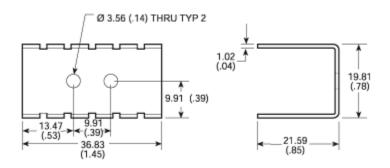

## Mechanical Outline Drawing

| Resistance 0.4 | Thermal<br>Resistance | 6.4 |
|----------------|-----------------------|-----|
|----------------|-----------------------|-----|

Thermal resistance value is based on a 75°C rise in natural convection