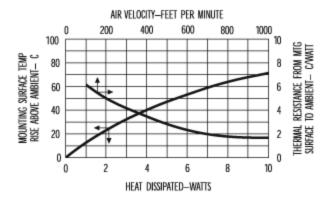

# Thermal Curves

## Mechanical Outline Drawing

| Resistance 0.4 | Thermal<br>Resistance | 6.4 |
|----------------|-----------------------|-----|
|----------------|-----------------------|-----|

Thermal resistance value is based on a 75°C rise in natural convection