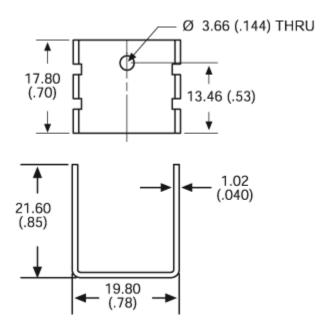

# Mechanical Outline Drawing

| Thermal    | 15.6 |
|------------|------|
| Resistance | 13.0 |

Thermal resistance value is based on a 75°C rise in natural convection

Standard Products Found Page 2 of 2