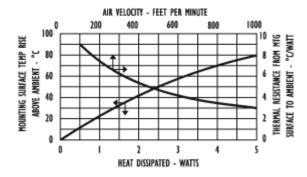

### Thermal Curves

# Mechanical Outline Drawing

| Thermal    | 15.6 |
|------------|------|
| Resistance | 13.0 |

Thermal resistance value is based on a 75°C rise in natural convection

Standard Products Found Page 2 of 2