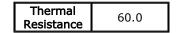

### **Product Information**

| 12 Digit Part # | Description                         | Finish           | Board<br>Mounting |
|-----------------|-------------------------------------|------------------|-------------------|
| 575200b00000    | Heat Sink with no added<br>hardware | Black<br>Anodize | N/A               |