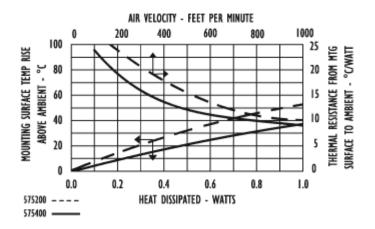

For use with TO-92 packages

575200b00000 vis#002302



## Mechanical Outline Drawing



H Dim 18.29 (.720)



Thermal resistance value is based on a 75°C rise in natural convection

## Thermal Curves



### **Product Information**

| 12 Digit Part # | Description                         | Finish           | Board<br>Mounting |
|-----------------|-------------------------------------|------------------|-------------------|
| 575200b00000    | Heat Sink with no added<br>hardware | Black<br>Anodize | N/A               |

#### Not Exactly what you need?

We offer several options for those applications which require a more unique solution. For slight modifications of this part or other attachment options, finishes, and interface materials, contact your <u>local representative</u>. Challenge us with your thermal requirements - we can design custom solutions.

## For technical help with our Standard Products,

# please call (603) 223-1921, or contact your local Manufacturer's Rep Email: info@a