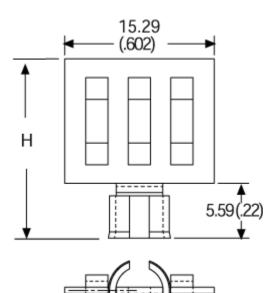

## Mechanical Outline Drawing

H Dim 18.29 (.720)

Thermal resistance value is based on a 75°C rise in natural convection