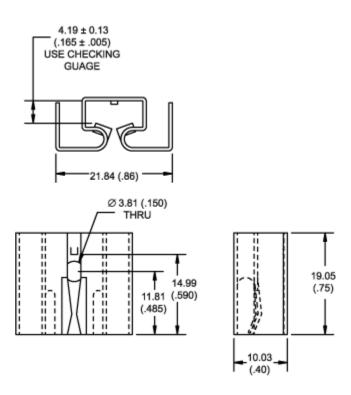

# Mechanical Outline Drawing

H Dim 19.05 (0.750)

| Thermal    | 21.2 |  |
|------------|------|--|
| Resistance | 21.2 |  |

Standard Products Found Page 2 of 2