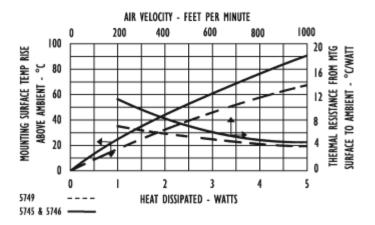

### Thermal Curves

Thermal resistance value is based on a 75°C rise in natural convection