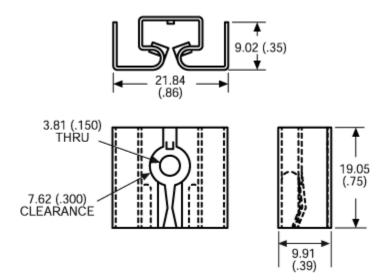

# Mechanical Outline Drawing

| Thermal<br>Resistance | 23.2 |
|-----------------------|------|
|-----------------------|------|

Thermal resistance value is based on a 75°C rise in natural convection