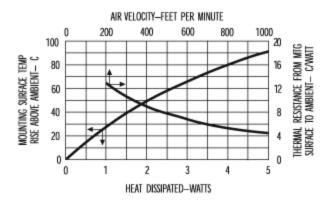

## For use with TO-220 packages

### 574102b00000 vis#002242



# Mechanical Outline Drawing



| Thermal<br>Resistance | 23.2 |
|-----------------------|------|
|-----------------------|------|

Thermal resistance value is based on a 75°C rise in natural convection

# Thermal Curves



### **Product Information**

| 12 Digit Part # | Description                         | Finish           | Board<br>Mounting |
|-----------------|-------------------------------------|------------------|-------------------|
| 574102b00000    | Heat sink with no added<br>hardware | Black<br>Anodize | N/A               |

#### Not Exactly what you need?

We offer several options for those applications which require a more unique solution. For slight modifications of this part or other attachment options, finishes, and interface materials, contact your <u>local representative</u>. Challenge us with your thermal requirements - we can design custom solutions.

#### For technical help with our Standard Products, please call (603) 223-1921, or contact your local Manufacturer's Rep Email: info@aa