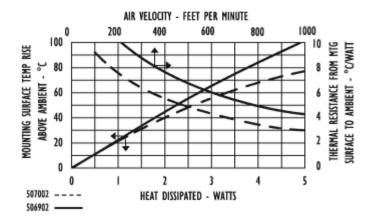

Standard Products Found Page 1 of 2



## For use with TO-220 packages

507002b00000 VIS#001335



# Mechanical Outline Drawing



W Dim 44.5 (1.75)

| Thermal    | 15.6 |
|------------|------|
| Resistance | 15.6 |

Thermal resistance value is based on a 75°C rise in natural convection

Page 2 of 2 Standard Products Found

#### Thermal Curves



### **Product Information**

| 12 Digit Part # | Description                      | Finish           | Board<br>Mounting |
|-----------------|----------------------------------|------------------|-------------------|
| 507002b00000    | Heat sink with no added hardware | Black<br>Anodize | N/A               |

#### Not Exactly what you need?

We offer several options for those applications which require a more unique solution. For slight modifications of this part or other attachment options, finishes, and interface materials, contact your local representative. Challenge us with your thermal requirements - we can design custom solutions.

For technical help with our Standard Products, please call (603) 223-1921, or contact your local Manufacturer's Rep

Email: info@aavid.com

Visit us at