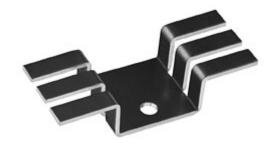

## For use with TO-220 packages

507002b00000 VIS#001335

### **Product Information**

| 12 Digit Part # | Description                      | Finish           | Board<br>Mounting |
|-----------------|----------------------------------|------------------|-------------------|
| 507002b00000    | Heat sink with no added hardware | Black<br>Anodize | N/A               |