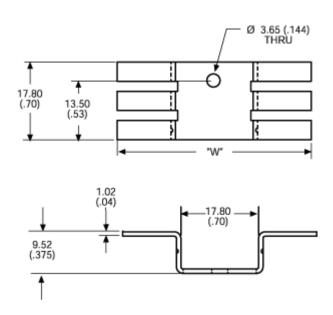

# Mechanical Outline Drawing

W Dim 44.5 (1.75)

| Thermal    | 15.6 |
|------------|------|
| Resistance | 15.6 |

Thermal resistance value is based on a 75°C rise in natural convection

Page 2 of 2 Standard Products Found