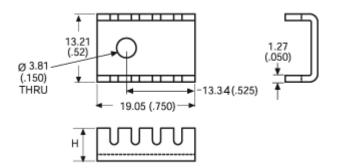

## Mechanical Outline Drawing

H Dim 9.52 (0.375)

| Thermal    |      |
|------------|------|
| Resistance | 25.9 |

Thermal resistance value is based on a 75°C rise in natural convection