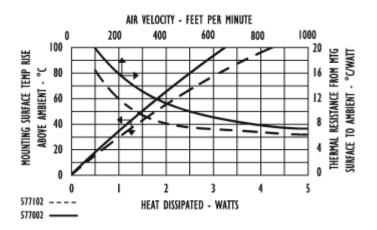

### For use with TO-220 packages

### 577102b00000 VIS#002504



## Mechanical Outline Drawing



H Dim 9.52 (0.375)

| Thermal    |      |
|------------|------|
| Resistance | 25.9 |

Thermal resistance value is based on a 75°C rise in natural convection

# Thermal Curves



### **Product Information**

| 12 Digit Part # | Description                         | Finish           | Board<br>Mounting |
|-----------------|-------------------------------------|------------------|-------------------|
| 577102b00000    | Heat sink with no added<br>hardware | Black<br>Anodize | N/A               |

#### Not Exactly what you need?

We offer several options for those applications which require a more unique solution. For slight modifications of this part or other attachment options, finishes, and interface materials, contact your <u>local representative</u>. Challenge us with your thermal requirements - we can design custom solutions.

#### For technical help with our Standard Products,

please call (603) 223-1921, or contact your local Manufacturer's Rep Email: info@a