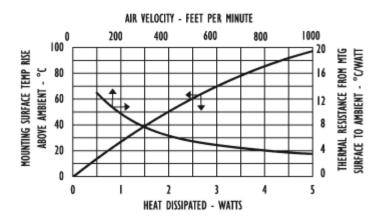

# Thermal Curves

# Mechanical Outline Drawing

| Thermal    | 24.0 |
|------------|------|
| Resistance | 24.0 |

Thermal resistance value is based on a 75°C rise in natural convection