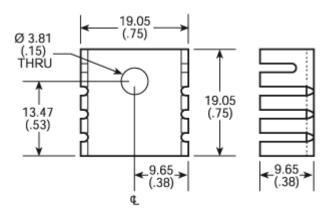

# Mechanical Outline Drawing

| Thermal    | 24.0 |
|------------|------|
| Resistance | 24.0 |

Thermal resistance value is based on a 75°C rise in natural convection