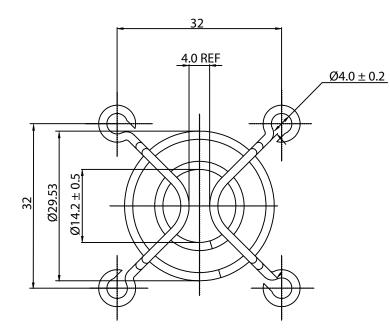

## NOTES:

- 1. MATERIAL: C1008 BRIGHT BASIC WIRE
- 2. FINISH: BRIGHT NICKEL CHROME PLATING
- 3.  $0.35 \pm 0.05$  DEPTH OF SERRATIONS ON WIRE
- 4. RING:  $\emptyset 1.6 \pm 0.1$ mm
- RIB:  $\emptyset$ 1.6 ± 0.1mm 5. GENERAL TOLERANCE UNLESS NOTED IS ± 0.5mm
- 6. RoHS COMPLIANT

## CONTROLLED

| Dim<br>range | Tolerance<br>+/-<br>(mm) | Qualtek Electronics Corp.<br>FAN-S DIVISION |                |                   |
|--------------|--------------------------|---------------------------------------------|----------------|-------------------|
| (mm)         |                          | Part Number: 081                            | 49             | RoHS<br>Compliant |
| 0-5          | 0.1                      | Description:<br>WIRE FORM FAN GUARD (40mm)  |                |                   |
| 5-16         | 0.15                     |                                             |                |                   |
| 16-64        | 0.2                      |                                             | UNIT: mm       | REV: B            |
| 64-250       | 0.4                      |                                             |                |                   |
| 250 1000     | 0.5                      | Drawn / Date                                | Checked / Date | Approved / Date   |
| 250-1000     | 0.5                      | B. ZHANG                                    | 01-24-03       | JJH / 01-24-03    |
| 1000-1500    | 1.0                      | 01-24-03                                    |                |                   |