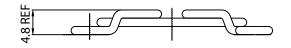

## NOTES:

- 1. MATERIAL: C1008 BRIGHT BASIC WIRE
- 2. FINISH: BRIGHT NICKEL CHROME PLATING
- 3.  $0.35 \pm 0.05$  DEPTH OF SERRATIONS ON WIRE
- 4. RING:  $\emptyset 1.6 \pm 0.1$ mm
- RIB:  $\emptyset$ 1.6 ± 0.1mm 5. GENERAL TOLERANCE UNLESS NOTED IS ± 0.5mm
- 6. RoHS COMPLIANT

## CONTROLLED

| Dim<br>range | Tolerance<br>+/-<br>(mm) | Qualtek Electronics Corp.<br>FAN-S DIVISION |                |                   |
|--------------|--------------------------|---------------------------------------------|----------------|-------------------|
| (mm)         |                          | Part Number: 081                            | 49             | RoHS<br>Compliant |
| 0-5          | 0.1                      | Description:<br>WIRE FORM FAN GUARD (40mm)  |                |                   |
| 5-16         | 0.15                     |                                             |                |                   |
| 16-64        | 0.2                      |                                             | UNIT: mm       | REV: B            |
| 64-250       | 0.4                      |                                             |                |                   |
| 250 1000     | 0.5                      | Drawn / Date                                | Checked / Date | Approved / Date   |
| 250-1000     | 0.5                      | B. ZHANG                                    | 01-24-03       | JJH / 01-24-03    |
| 1000-1500    | 1.0                      | 01-24-03                                    |                |                   |