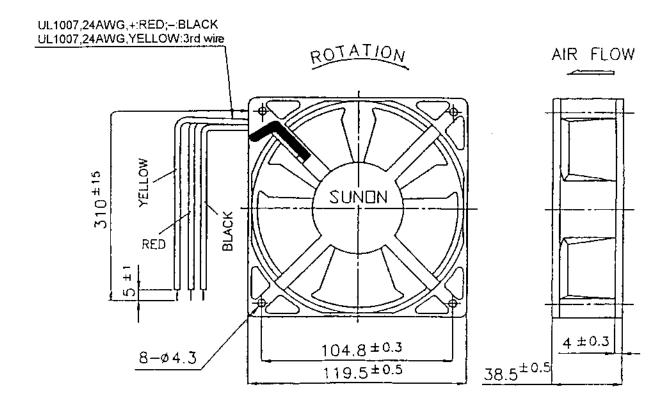

## **MATERIAL**

2-1. Frame : Thermoplastic PBT of UL 94V-0

2-2. Impeller : Thermoplastic PBT of UL 94V-0

2-3. Bobbin : Thermoplastic PBT of UL 94V-0

2-4. Lead Wire : UL1007,24AWG,+RED;-BLACK

YELLOW: 3rd Wire

# **DIMENSIONS**

1.Air Flow Direction: Label side.

2. The Best Mounting Direction: In any orientation.

| 建準電機工業股份有限公司               | SPEC.NO    | D120201      | REVISE DAT |
|----------------------------|------------|--------------|------------|
| r = •                      | ISSUE DATE | 07. 23. 1999 | EDITIO'    |
| MACHINE INDUSTRY CO., LTD. | PAGE       | 5 OF 8       |            |