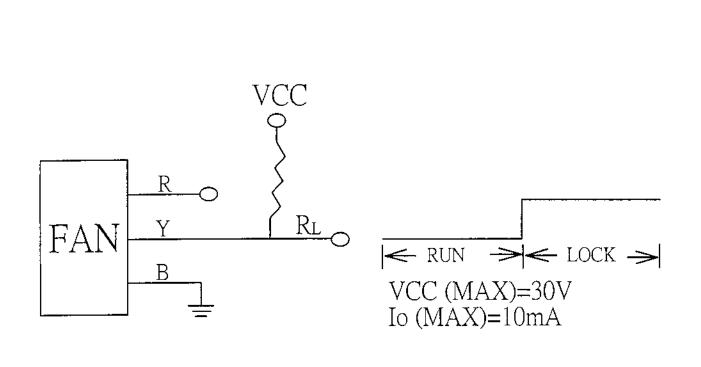

#### **SPECIFICATIONS**

MODEL: KDE1212PMB1-6A

P/N : (R)

! 1. Rated Voltage : 12 VDC

1-2. Operating Voltage Range : 10.2-13.8 VDC

1-3. Starting Voltage : 8 VDC

1-4. Rated Speed :  $3100 \text{ RPM} \pm 250 \text{ RPM}$ 

Frequency 5~50~5Hz is applied in the 3 directions(X,Y,Z) for 30 minutes, each

Direction at the cycle of 1 minute.

1-17. Locked Rotor Protection : Automatic Restart Capability,

MODEL: KDE1212PMB1-6A

P/N : (R)