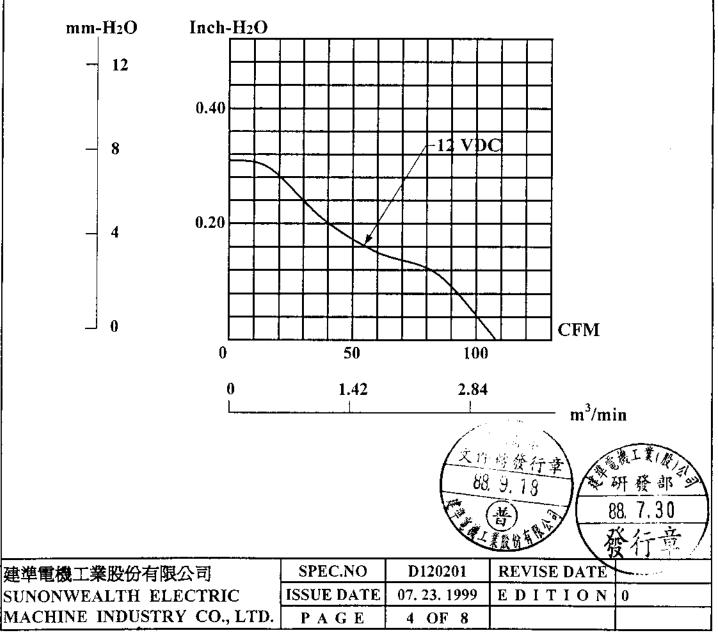

#### **SPECIFICATIONS**

MODEL: KDE1212PMB1-6A

P/N : (R)

! 1. Rated Voltage : 12 VDC

1-2. Operating Voltage Range : 10.2-13.8 VDC

1-3. Starting Voltage : 8 VDC

1-4. Rated Speed :  $3100 \text{ RPM} \pm 250 \text{ RPM}$ 

1-5. Air Delivery : 108 CFM

1-6. Static Pressure : 0.31 Inch-H2O

1-7. Rated Current : 0.57 AMP

1-8. Rated Power : 6.8 WATTS

1-9. Noise Level : 42 dB(A)

1-10. Direction of Rotation : Counter-clockwise viewed front fan blade

## PERFORMANCE CURVES

STATIC PRESSURE