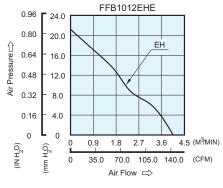

## 100 x 100 x 38 MM SERIES

## **DIMENSIONS DRAWING**



## ■ P & Q CURVE (AT RATED VOLTAGE)

## **■ MOUNTING PANEL CUTOUT**







| MODEL      |             | Rated<br>Voltage | Operating<br>Voltage<br>Range | Input<br>Current | Input<br>Power | Speed  | Maximum<br>Air Flow |        | Maximum<br>Air Pressure |        | Noise |
|------------|-------------|------------------|-------------------------------|------------------|----------------|--------|---------------------|--------|-------------------------|--------|-------|
| PART NO.   | FUNCTION    | VDC              | VDC                           | Amp              | Watt           | R.P.M. | m³/min              | CFM    | mmH <sub>2</sub> O      | IN H₂O | dB-A  |
| FFB1012EHE | -R00 / -F00 | 12               | 7.0 to 12.6                   | 2.20             | 26.40          | 5000   | 4.052               | 143.09 | 21.19                   | 0.835  | 62.0