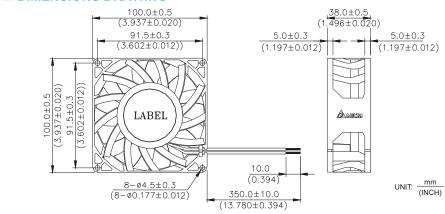

## 100 x 100 x 38 MM SERIES

## **DIMENSIONS DRAWING**



## ■ P & Q CURVE (AT RATED VOLTAGE)

## **■ MOUNTING PANEL CUTOUT**







| MODEL      |             | Rated<br>Voltage | Operating<br>Voltage<br>Range | Input<br>Current | Input<br>Power | Speed  | Maximum<br>Air Flow |        | Maximum<br>Air Pressure |        | Noise |
|------------|-------------|------------------|-------------------------------|------------------|----------------|--------|---------------------|--------|-------------------------|--------|-------|
| PART NO.   | FUNCTION    | VDC              | VDC                           | Amp              | Watt           | R.P.M. | m³/min              | CFM    | mmH <sub>2</sub> O      | IN H₂O | dB-A  |
| FFB1012EHE | -R00 / -F00 | 12               | 7.0 to 12.6                   | 2.20             | 26.40          | 5000   | 4