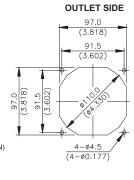

## **■ MOUNTING PANEL CUTOUT**

| MODEL      |             | Rated<br>Voltage | Operating<br>Voltage<br>Range | Input<br>Current | Input<br>Power | Speed  | Maximum<br>Air Flow |        | Maximum<br>Air Pressure |        | Noise |
|------------|-------------|------------------|-------------------------------|------------------|----------------|--------|---------------------|--------|-------------------------|--------|-------|
| PART NO.   | FUNCTION    | VDC              | VDC                           | Amp              | Watt           | R.P.M. | m³/min              | CFM    | mmH <sub>2</sub> O      | IN H₂O | dB-A  |
| FFB1012EHE | -R00 / -F00 | 12               | 7.0 to 12.6                   | 2.20             | 26.40          | 5000   | 4.052               | 143.09 | 21.19                   | 0.835  | 62.0  |