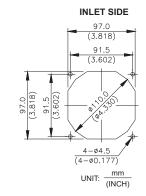

## 100 x 100 x 38 MM SERIES

## **DIMENSIONS DRAWING**



## ■ P & Q CURVE (AT RATED VOLTAGE)

## **■ MOUNTING PANEL CUTOUT**







| MODEL      |             | Rated<br>Voltage | Operating<br>Voltage<br>Range | Input<br>Current | Input<br>Power | Speed  | Maximum<br>Air Flow |        | Maximum<br>Air Pressure |        | Noise |
|------------|-------------|------------------|-------------------------------|------------------|----------------|--------|---------------------|--------|-------------------------|--------|-------|
| PART NO.   | FUNCTION    | VDC              | VDC                           | Amp              | Watt           | R.P.M. | m³/min              | CFM    | mmH <sub>2</sub> O      | IN H₂O | dB-A  |
| FFB1012EHE | -R00 / -F00 | 12               | 7.0 to 12.6                   | 2.20             | 26.40          | 5000   | 4.052               | 143.09 | 21.19                   | 0.835  | 62.0  |

\