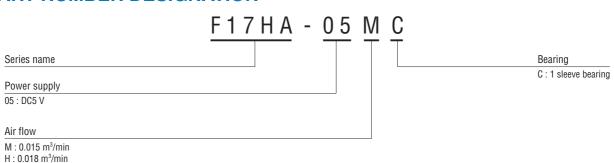

## **BRUSHLESS DC FANS**

# F17HA

#### **■ FEATURES**

- Low noise, 7 dB (A) type by the correct application of hydrodynamic design of impeller and frame
- Light weight (approx. 2.3 g)

#### **■ STRUCTURE**

- Cover, Frame and impeller Modified SUS, LCP and ABS/PBT alloy
- Bearing

C type: 1 sleeve bearing



#### **■ PART NUMBER DESIGNATION**



#### **■ LIST OF PART NUMBERS**

| Power supply | Part number  |  |
|--------------|--------------|--|
| DC5 V        | F17HA-05MC   |  |
|              | → F17HA-05HC |  |

★: Verify the above part numbers when placing orders. Marked → is manufactured upon receipt of order basis.

#### **■ STANDARD SPECIFICATIONS**

| Item            | F17HA-05MC             | F17HA-05HC              |
|-----------------|------------------------|-------------------------|
| Rated voltage   | DC5 V                  |                         |
| Voltage range   | 4.5 ~ 5.5 V            |                         |
| Rated current   | 0.03 A                 | 0.06 A                  |
| Rotating speed  | 8000 min <sup>-1</sup> | 11000 min <sup>-1</sup> |
| Air flow        | 0.015 m³/min           | 0.018 m³