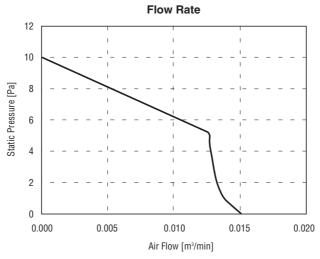

| F17HA-05HC              |
|-----------------|------------------------|-------------------------|
| Rated voltage   | DC5 V                  |                         |
| Voltage range   | 4.5 ~ 5.5 V            |                         |
| Rated current   | 0.03 A                 | 0.06 A                  |
| Rotating speed  | 8000 min <sup>-1</sup> | 11000 min <sup>-1</sup> |
| Air flow        | 0.015 m³/min           | 0.018 m³/min            |
| Static pressure | 10.0 Pa                | 17.0 Pa                 |
| Noise           | 7 dB (A)               | 15 dB (A)               |
| Net weight      | Approx. 2.3 g          |                         |

<sup>★:</sup> Figures in the table are typical values under rated operating condition.

### ■ AIR FLOW PERFORMANCE CURVES



#### **OUTLINE DIMENSIONS**

(Unit: mm)





 $\divideontimes$  Please reserve  $\phi$  15.9 mm for the vent hole, otherwise "Air Flow" or "Noise" on the specification can't be secured.