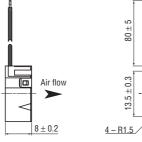

#### **OUTLINE DIMENSIONS**

(Unit: mm)

 $\divideontimes$  Please reserve  $\phi$  15.9 mm for the vent hole, otherwise "Air Flow" or "Noise" on the specification can't be secured.