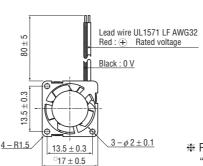

#### **OUTLINE DIMENSIONS**

(Unit: mm)

 $\divideontimes$  Please reserve  $\phi$  15.9 mm for the vent hole, otherwise "Air Flow" or "Noise" on the specification can't be secured.