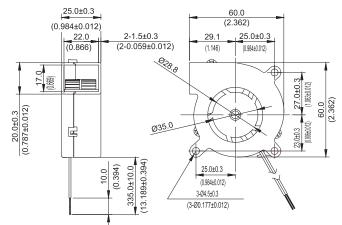

## **BFB** 60 x 60 x 25 MM SERIES

## **■ DIMENSIONS DRAWING**



mm UNIT: -(INCH)

## P & Q CURVE (AT RATED VOLTAGE)



| MODEL     |             | Rated<br>Voltage | Operating<br>Voltage<br>Range | Input<br>Current | Input<br>Power | Speed  | Maximum<br>Air Flow |      | Maximum<br>Air Pressure |        | Noise |
|-----------|-------------|------------------|-------------------------------|------------------|----------------|--------|---------------------|------|-------------------------|--------|-------|
| PART NO.  | FUNCTION    | VDC              | VDC                           | Amp              | Watt           | R.P.M. | m³/min              | CFM  | mmH <sub>2</sub> O      | IN H₂O | dB-A  |
| BFB0612H  | -R00 / -F00 | 12               | 5.0 to 13.8                   | 0.18             | 2.16           | 3200   | 0.190               | 6.71 | 10