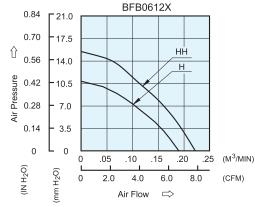

## P & Q CURVE (AT RATED VOLTAGE)

| MODEL     |             | Rated<br>Voltage | Operating<br>Voltage<br>Range | Input<br>Current | Input<br>Power | Speed  | Maximum<br>Air Flow |      | Maximum<br>Air Pressure |        | Noise |
|-----------|-------------|------------------|-------------------------------|------------------|----------------|--------|---------------------|------|-------------------------|--------|-------|
| PART NO.  | FUNCTION    | VDC              | VDC                           | Amp              | Watt           | R.P.M. | m³/min              | CFM  | mmH <sub>2</sub> O      | IN H₂O | dB-A  |
| BFB0612H  | -R00 / -F00 | 12               | 5.0 to 13.8                   | 0.18             | 2.16           | 3200   | 0.190               | 6.71 | 10.86                   | 0.428  | 34.0  |
| BFB0612HH | -R00 / -F00 | 12               | 5.0 to 13.8                   | 0.24             | 2.88           | 3700   | 0.223               | 7.88 | 15.49                   | 0.610  | 39.0  |