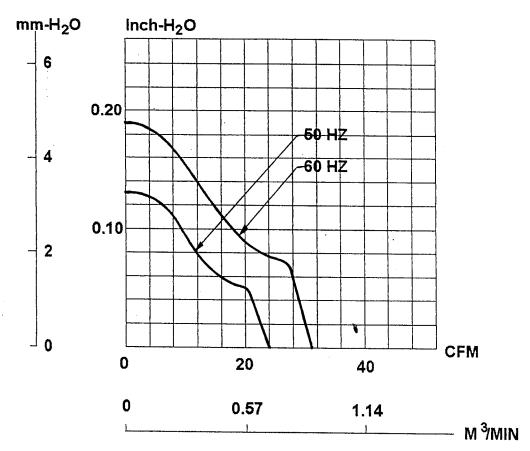

MODEL: SF11580A

P/N

: 1083HBL

PERFORMANCE CURVES

外銷部 文件轉發行章 85, 10. -3

0

STATIC PRESSURE

| 建準電機工業股份有限公司               | SPEC. NO.  | 283211300    | REVISE DATE |
|----------------------------|------------|--------------|-------------|
| SUNONWEALTH ELECTRIC       | ISSUE DATE | 09. 20. 1996 | EDITION     |
| MACHINE INDUSTRY CO., LTD. | PAGE       | 4 OF 6       |             |

## SPECIFICATIONS

MODEL: SF11580A

P/N : 1083HBL

1-1. Rated Voltage : 115/115 VAC 50/60 HZ

1-2. Operating Voltage Range : 85-125 VAC

1-3. Starting Voltage : 85 VAC

1-4. Rated Speed : 2400/2850 RPM±5%

1-5. Air Delivery : 24/31 CFM

1-6. Static Pressure : 0.13/0.19 Inch-H 20

1-7. Rated Current : 0.15/0.13 AMP

1-8. Input Power : 14/12 WATTS

1-9. Noise Level : 32/36.5 dB(A)

1-10. Direction of Rotation : Clockwies viewed from front face