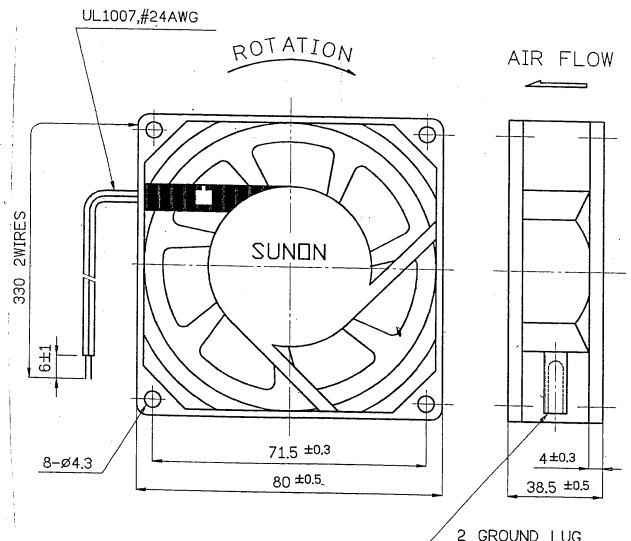

## **DIMENSIONS**

2 GROUND LUG

UNIT: mm

建準電機工業股份有限公司 SUNONWEALTH ELECTRIC MACHINE INDUSTRY CO., LTD.

| _ |            |              | • • • • • • • • • • • • • • • • • • • • | 114111 |
|---|------------|--------------|-----------------------------------------|--------|
|   | SPEC. NO.  | 283211300    | REVISE DATE                             |        |
|   | ISSUE DATE | 09. 20. 1996 | EDITION                                 | 0      |
| 1 | PAGE       | 5 OF 6       |                                         |        |