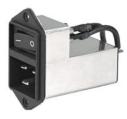

### Category / Description

| Power Entry Module with line filterUverview complete                 |      |
|----------------------------------------------------------------------|------|
| IEC Appliance Inlet C20 with Filter, Line Switch 2-pole              | EC12 |
| IEC Appliance Inlet C20 with Filter, Circuit Breaker TA45 (recessed) | EF12 |
| Power Entry Module with line filterfurther types toVAC19KS           |      |

#### Power Entry Module with line filterOverview complete

| IEC Appliance Inlet C20 with Filter, Line Switch 2-pole              | EC12 |
|----------------------------------------------------------------------|------|
| IEC Appliance Inlet C20 with Filter, Circuit Breaker TA45 (recessed) | EF12 |
| Power Entry Module with line filterfurther types toVAC19KS           |      |