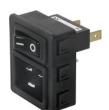

#### Power Entry ModuleOverview complete

| IEC Appliance Inlet C20 with Circuit Breaker TA35 1-pole | 6136 |
|----------------------------------------------------------|------|
| IEC Appliance Inlet C20 with Line Switch, 1- or 2-pole   | EC11 |
| IEC Appliance Inlet C20 with Circuit Breaker TA45        | EF11 |
| Power Entry Modulefurther types toVAC19KS                |      |

# Power Entry ModuleOverview complete

| IEC Appliance Inlet C20 with Circuit Breaker TA35 1-pole | 6136 |
|----------------------------------------------------------|------|
| IEC Appliance Inlet C20 with Line Switch, 1- or 2-pole   | EC11 |
| IEC Appliance Inlet C20 with Circuit Breaker TA45        | EF11 |
| Power Entry Modulefurther types toVAC19KS                |      |