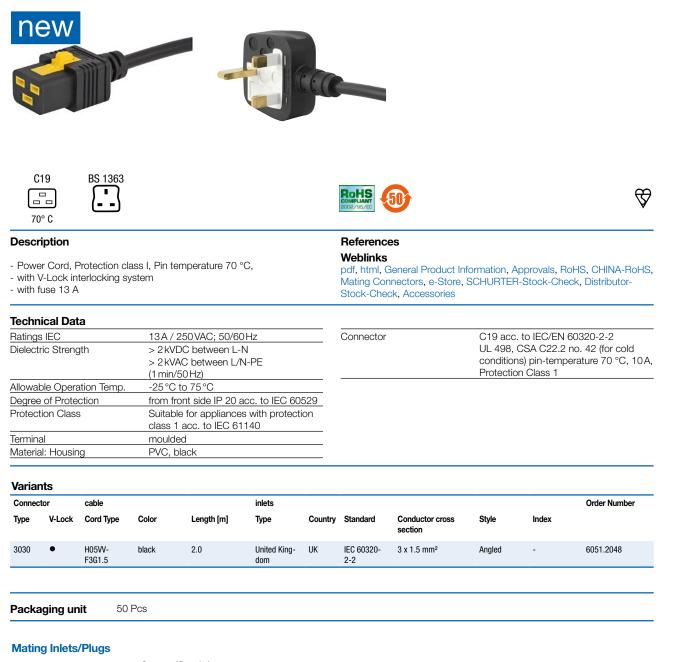

www.schurter.com/pg07\_2

6051.2048

UK Power Cord with IEC Appliance Connector C19, V-Lock, straight