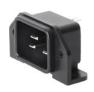

#### Appliance InletOverview complete

| IEC Appliance Inlet C20, Screw-on Mounting, Rear Side, PCB Terminal                             | 1601 |
|-------------------------------------------------------------------------------------------------|------|
| IEC Appliance Inlet C20, Screw-on Mounting, Front Side, Solder, Quick-connect or Screw Terminal | 1621 |
| IEC Appliance Inlet C20, Snap-in Mounting, Front Side, Solder, Quick-connect or Screw Terminal  | 1624 |
| IEC Appliance Inlet C20, Screw-on Mounting, Front Side, Solder or Quick-connect Terminal        | 4798 |
| Appliance Inletfurther types toVAC19KS                                                          |      |

### Passende Stecker verriegelt zu

| Appliance InletOverview complete                                                                |      |
|-------------------------------------------------------------------------------------------------|------|
| IEC Appliance Inlet C20, Screw-on Mounting, Rear Side, PCB Terminal                             | 1601 |
| IEC Appliance Inlet C20, Screw-on Mounting, Front Side, Solder, Quick-connect or Screw Terminal | 1621 |
| IEC Appliance Inlet C20, Snap-in Mounting, Front Side, Solder, Quick-connect or Screw Terminal  | 1624 |
| IEC Appliance Inlet C20, Screw-on Mounting, Front Side, Solder or Quick-connect Terminal        | 4798 |

Appliance Inletfurther types toVAC19KS