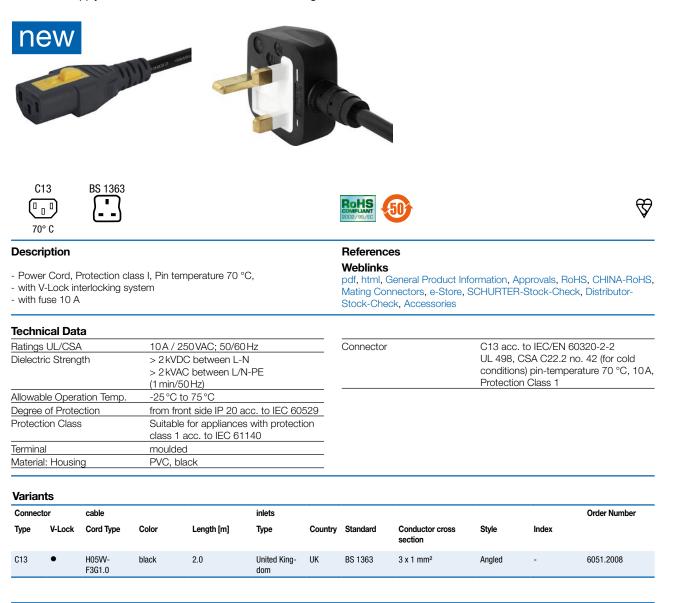

www.schurter.com/pg07\_2

6051.2008

UK Power Supply Cord with IEC Connector C13, V-Lock, straight

Packaging unit 100 Pcs