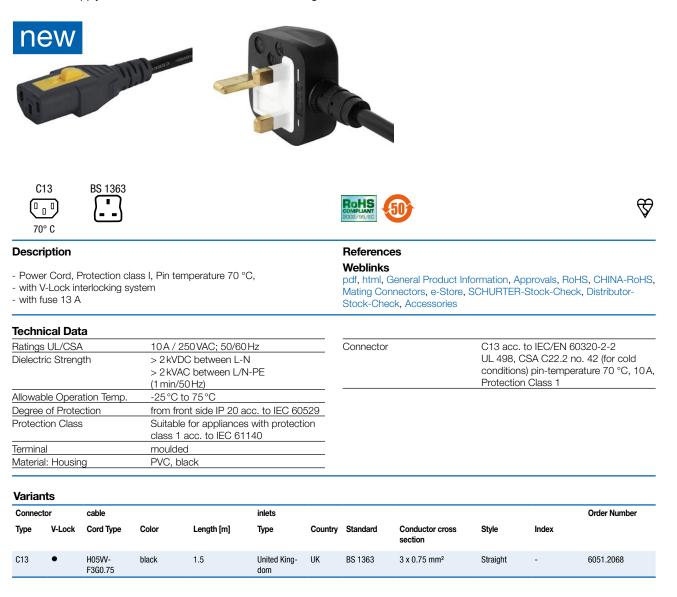

www.schurter.com/pg07\_2

6051.2068

UK Power Supply Cord with IEC Connector C13, V-Lock, straight

```
Packaging unit 100 Pcs
```