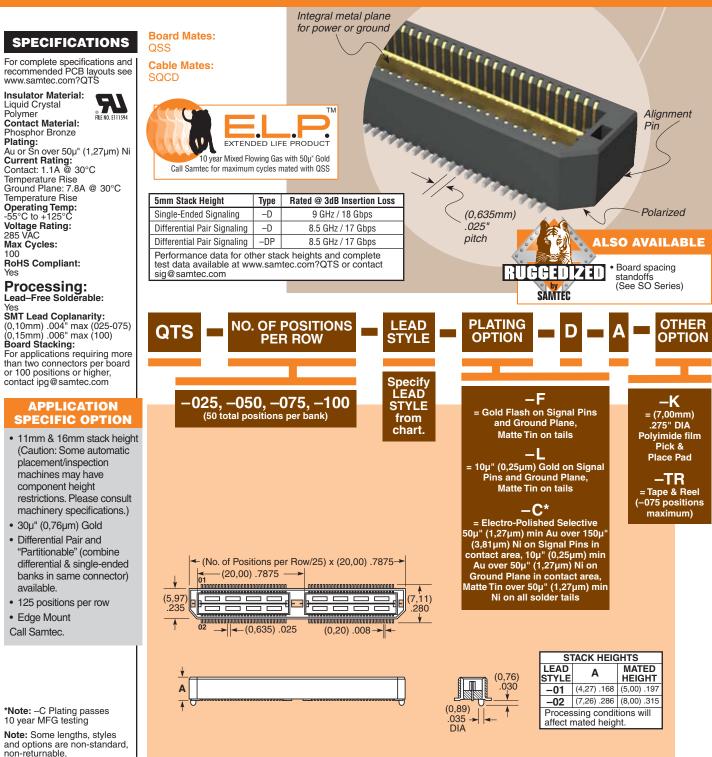

(0,635mm) .025"

## QTS SERIES

## **HIGH SPEED GROUND PLANE HEADER**

........

Due to technical progress, all designs, specifications and components are subject to change without notice. WWW.SAMTEC.COM

SAMTEC USA • Tel: 1-800-SAMTEC-9 or 812-944-6733 SAMTEC SILICON VALLEY • Tel: 408-395-5900 SAMTEC SOUTHERN CALIFORNIA • Tel: 1-800-726-8329 SAMTEC CALE CAMERICA LATINA COMERCIO EXTERIOR LTDA • Tel: (+55 31) 3786 3227 SAMTEC UNITED KINGDOM • Tel: 44 01236 739292 SAMTEC GERMANY • Tel: +49 (0) 89 / 89460-0 SAMTEC FRANCE • Tel: 30 01 60 956 66 00 SAMTEC ITALY • Tel: 90 905 603037 SAMTEC NORDIC/BALITO • Tel: 44-6844775108 SAMTEC BENELUX • Tel: 401236 739292 SAMTEC SAMTEC VIDE • TEL: 50 • 10 0 956 66 00 SAMTEC CALE • TEL: 90 00 96 00 00 SAMTEC TALY • Tel: 90 905 603037 SAMTEC NORDIC/BALITO • Tel: 44-6844775108 SAMTEC CHUAN • Tel: 49 (0) 89 / 89460-0 SAMTEC INDIA • Tel: 491-803727 1612 SAMTEC CALE • SAMTEC SAMTEC ADAMA • Tel: 404-4751385 SAMTEC CHUAN • Tel: 886-22735-6109 Downloaded from Elcodis.com electrosmmechogigrons • tal: 4939248909858 SAMTEC KOREA • Tel: 82-31-717-5685 SAMTEC ADX • Tel: 613 9512 7747 SAMTEC SOUTH AFRICA • Tel: 27 11 452 8112