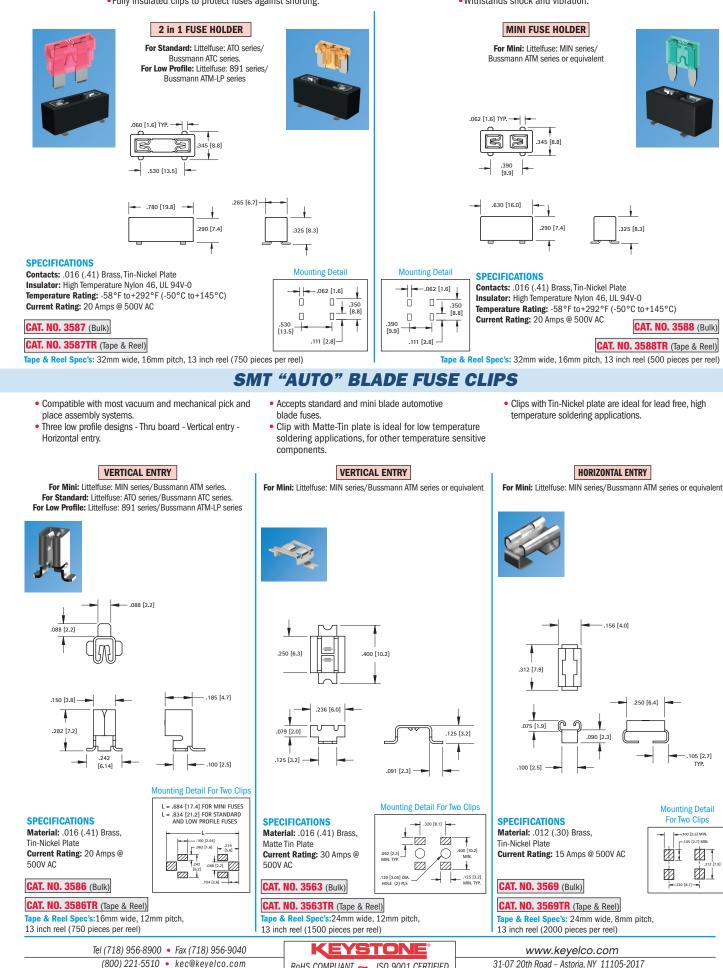

## SMT "AUTO" BLADE FUSE HOLDERS

· Compatible with most vacuum and mechanical pick and place assembly systems. · Fully insulated clips to protect fuses against shorting.

 One piece assembly reduces assembly time Withstands shock and vibration.

RoHS COMPLIANT - ISO 9001 CERTIFIED

Downloaded from Elcodis.com electronic components distributor

7

31-07 20th Road - Astoria, NY 11105-2017