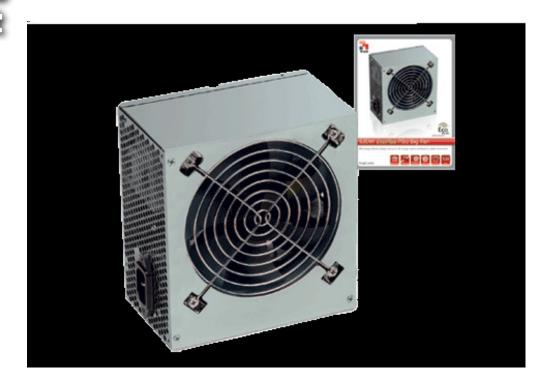

## 520W EcoPlus PSU Big Fan

## Key features

- 520 Watt power supply unit for your high-end PC, with EcoPlus energy saving design
- EcoPlus 80% energy efficiency design: save up to 15% energy costs & contribute to a better environment
- Suitable for ATX (12V 2.0) systems using an Intel or AMD CPU
- Extra large 120 mm fan for optimal cooling with lower noise
- Noise level less than 30 db(A)
- Temperature controlled fan speed (fan only spins at high speed if needed)
- 24 pins mainboard power connector (detachable to 20 pins)
- 6-pin PCI Express VGA connector (meets high-end PCIe 150W requirement)