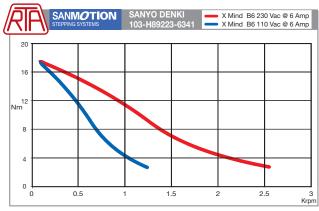

#### NEMA 42 flange size motors Holding torque: 16.2 Nm Bipolar parallel current: 6 Amp 103-H89222-6341 X-MIND B6 Holding torque: 24.6 Nm Bipolar parallel current: 6 Amp 103-H89223-6341

INFO: Electrical and mechanical data sheets of indicated motors can be downloaded at: www.rta.it

## TORQUE/SPEED DIAGRAMS

### TORQUE/SPEED DIAGRAMS

R.T.A. s.r.l. Via E. Mattei - Fraz. Divisa 27020 MARCIGNAGO (PV) ITALY Tel. +39.0382.929.855 - Fax +39.0382.929.150 www.rta.it - info@rta.it

R.T.A. Deutschland GmbH Bublitzer Straße 34 40599 DÜSSELDORF (Germany) Tel. +49.211.749.668.60 - Fax +49.211.749.668.66 www.rta-deutschland.de