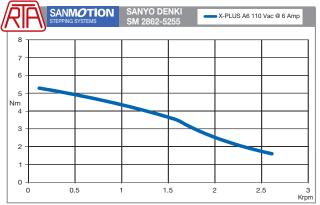

| NEMA 34 flange size motors |              |                                                           |  |  |
|----------------------------|--------------|-----------------------------------------------------------|--|--|
| V 51112 4 4                | SM 2861-5255 | Holding torque: 3.6 Nm<br>Bipolar parallel current: 6 Amp |  |  |
| X-PLUS A6                  | SM 2862-5255 | Holding torque: 7.0 Nm<br>Bipolar parallel current: 6 Amp |  |  |
|                            | SM 2863-5255 | Holding torque: 9.2 Nm<br>Bipolar parallel current: 6Amp  |  |  |

## TORQUE/SPEED DIAGRAMS