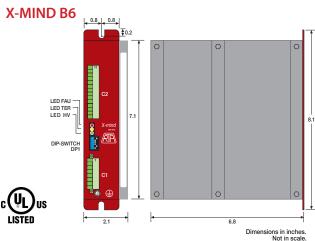

| Model     | V <sub>AC</sub> range | I <sub>NF</sub> min. | I <sub>NF</sub> max. | Dimensions  |
|-----------|-----------------------|----------------------|----------------------|-------------|
|           | (VOLT)                | (AMP)                | (AMP)                | (INCH)      |
| X-PLUS A6 | 110 +/-15%            | 3.6                  | 6                    | 5.9x5.1x1.8 |
| X-MIND B6 | 110 to 230 +/-15%     | 3.4                  | 6                    | 7.1x6.8x2.1 |