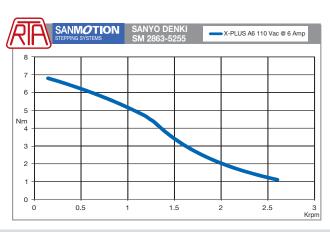

| NEMA 34 flange size motors |              |                                                           |  |  |
|----------------------------|--------------|-----------------------------------------------------------|--|--|
| V 51112 4 4                | SM 2861-5255 | Holding torque: 3.6 Nm<br>Bipolar parallel current: 6 Amp |  |  |
| X-PLUS A6                  | SM 2862-5255 | Holding torque: 7.0 Nm<br>Bipolar parallel current: 6 Amp |  |  |
|                            | SM 2863-5255 | Holding torque: 9.2 Nm<br>Bipolar parallel current: 6Amp  |  |  |

## TORQUE/SPEED DIAGRAMS