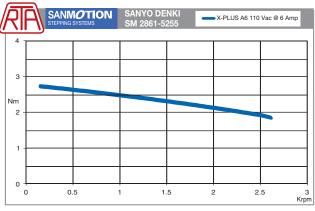

| NEMA 34 flange size motors |              |                                                           |  |  |
|----------------------------|--------------|-----------------------------------------------------------|--|--|
| V 51112 4 4                | SM 2861-5255 | Holding torque: 3.6 Nm<br>Bipolar parallel current: 6 Amp |  |  |
| X-PLUS A6                  | SM 2862-5255 | Holding torque: 7.0 Nm<br>Bipolar parallel current: 6 Amp |  |  |
|                            | SM 2863-5255 | Holding torque: 9.2 Nm<br>Bipolar parallel current: 6Amp  |  |  |

## TORQUE/SPEED DIAGRAMS