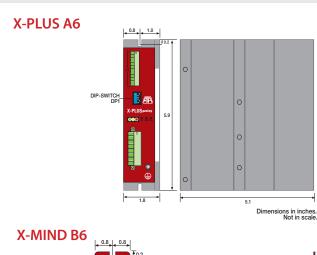

| Model     | V <sub>AC</sub> range | I <sub>NF</sub> min. | I <sub>NF</sub> max. | Dimensions  |
|-----------|-----------------------|----------------------|----------------------|-------------|
|           | (VOLT)                | (AMP)                | (AMP)                | (INCH)      |
| X-PLUS A6 | 110 +/-15%            | 3.6                  | 6                    | 5.9x5.1x1.8 |
| X-MIND B6 | 110 to 230 +/-15%     | 3.4                  | 6                    | 7.1x6.8x2.1 |