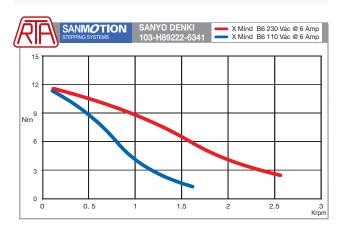

#### NEMA 42 flange size motors Holding torque: 16.2 Nm Bipolar parallel current: 6 Amp 103-H89222-6341 X-MIND B6 Holding torque: 24.6 Nm Bipolar parallel current: 6 Amp 103-H89223-6341

INFO: Electrical and mechanical data sheets of indicated motors can be downloaded at: www.rta.it

## TORQUE/SPEED DIAGRAMS

### TORQUE/SPEED DIAGRAMS

R.T.A. s.r.l. Via E. Mattei - Fraz. Divisa 27020 MARCIGNAGO (PV) ITALY Tel. +39.0382.929.855 - Fax +39.0382.929.150 www.rta.it - info@rta.it

R.T.A. Deutschland GmbH Bublitzer Straße 34 40599 DÜSSELDORF (Germany) Tel. +49.211.749.668.60 - Fax +49.211.749.668.66 www.rta-deutschland.de