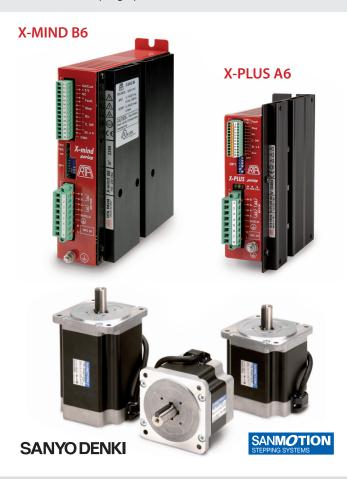

# X-PLUS A and X-MIND B Series

### PRODUCT DESCRIPTION

- X-PLUS A and X-MIND B are the new ministep bipolar chopper drives from RTA with direct connection to the main AC power supply (110 Vac to 230 Vac).
- The wide AC power supply range eases the use of this drive in different applications and Countries. The internal high voltage bus ensures a high performance in terms of torque/ speed.
- The ministep operation, connected with a further electronic resonance damping facility, grants low acoustic noise and a reduced amount of motor mechanical vibrations.
  Optically insulated and differential input/output signals ensure interfacing with the most commonly used control systems and ensure high noise immunity.
- X-PLUS A and X-MIND B, like all RTA products, are entirely designed and produced in Italy and directly available in 39 Countries thanks to the wide RTA Sales Distribution Network. (Distributor and dealer list available www.rta.it)
- RTA products are certified 100% defect-free by the complete double functional tests executed on all drives before delivery.
- 24-months warranty is granted for all items purchased worldwide.
- INFO: Technical data sheets of all RTA drives can be downloaded at: www.rta.it
  For motor couplings please refer to information overleaf.

# Select your motor + drive combination

- X-Plus A6 drives are typically coupled with NEMA 34 Motors @ 6 Amps per phase.
- · X-Mind B6 drives are typically coupled with NEMA 42 Motors @ 6 Amps per phase.
- For different motor/drive combinations please contact your local dealer.