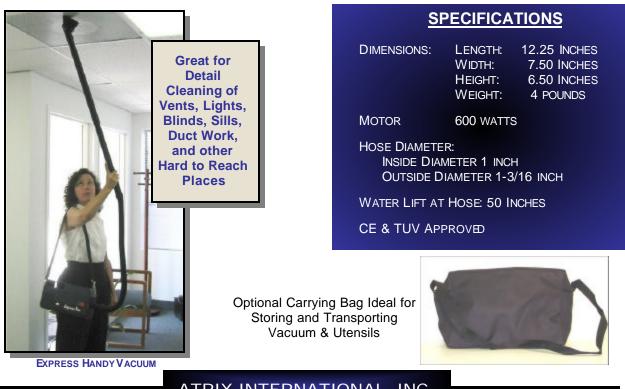

## SAFE & POWERFUL

**PORTABLE** Weighing just 4 pounds, the Atrix Express Plus is one of the lightest portable vacuums available.