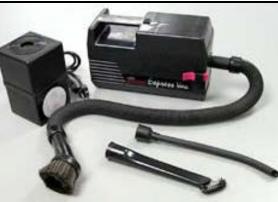

## **Express Vacuums**

## SAFE & POWERFUL

**PORTABLE** Weighing just 4 pounds, the Atrix Express Plus is one of the lightest portable vacuums available.

**POWERFUL.** Atrix has

built in a new, powerful motor making the Express Plus as powerful as most of the larger service vacuums.

EXPRESS CARTRIDGE VACUUM

**BAG & SHELL FILTRATION** - Available with either dust or toner bags.

**SAFE.** The Express Vacuum comes with an ESD safe hose and ESD safe utensils. The complete system is grounded from the tip of the hose through the end of the power cord.

ATRIX INTERNATIONAL, INC.

 1350 Larc Industrial Blvd., Burnsville, MN 55337