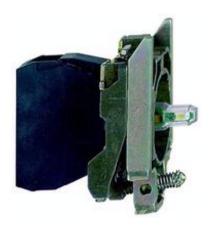

## **ZB4BVB6**MOUNTING COLLAR WITH 24V BLUE LED

List Price \$57.00 USD

Availability Stock Item: This item is normally stocked in our distribution facility.

## **Technical Characteristics**

| Component Type | Light Module + Mounting Collar |
|----------------|--------------------------------|
| Color          | Blue                           |
| Style          | Protected LED: 24V             |
| Terminal Type  | Screw Clamp                    |
| Size           | 22mm                           |
| Туре           | XB4                            |