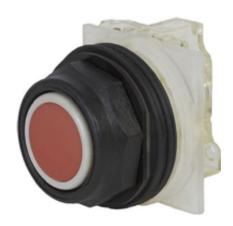

## 9001SKR1RH13

Pushbutton , Non-Illuminated, Momentary, Type: SK, Size: 30mm, 10A, 600V

## **Technical Characteristics**

| Toolilloar Ollaracteristics |                                                                                                     |
|-----------------------------|-----------------------------------------------------------------------------------------------------|
| Bezel Material              | Plastic                                                                                             |
| Button/Cap Color            | Red                                                                                                 |
| Ampere Rating               | 10A                                                                                                 |
| Approvals                   | UL Listed File Number E42259 CCN NKCR - CSA Certified File Number LR25490 Class 3211 03 - CE Marked |
| Button Type                 | Standard                                                                                            |
| Guard Type                  | Full Guard                                                                                          |
| Catalog Reference Number    | 9001CT0001                                                                                          |
| Contact Configuration       | 1 N.O./1 N.C.                                                                                       |
| Contact Material            | Silver Alloy                                                                                        |
| Enclosure Type              | Water tight, Dust tight, Oil tight and Corrosion Resistant (Indoor/Outdoor)                         |
| Enclosure Rating            | NEMA 4/4X/13                                                                                        |
| Head Type                   | Round                                                                                               |
| Maximum Voltage Rating      | 600V                                                                                                |
| Mounting Type               | Panel                                                                                               |
| Mounting Position           | All                                                                                                 |
| Number of Operators         | 1                                                                                                   |
| Operator Action             | Momentary                                                                                           |
| Operator Type               | Non-Illuminated                                                                                     |
| Terminal Type               | Screw Clamp                                                                                         |
| Туре                        | SK                                                                                                  |
| Size                        | 30mm                                                                                                |
| Utilization Category        | AC15 - DC13                                                                                         |
|                             |                                                                                                     |