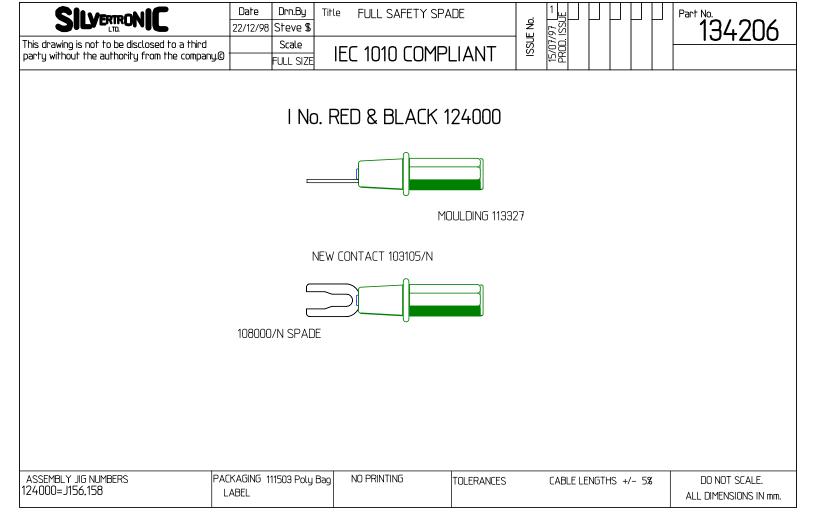

| MAXIMUM RATED CURRENT    | 20 | Amps      |
|--------------------------|----|-----------|
| POLLUTION DEGREE         | 2  |           |
| INSULATION CATEGORY DOUB |    | EINFORCED |

| INCLUDES FOLLOWING ASSEMBLIES / COMPONENTS SUBJECT TO INDIVIDUAL TEST. | DESCRIPTION        | PART No. |
|------------------------------------------------------------------------|--------------------|----------|
|                                                                        | 4mm SPADE TERMINAL | 124000   |
|                                                                        |                    |          |
|                                                                        |                    |          |
|                                                                        |                    |          |
|                                                                        |                    |          |
|                                                                        |                    |          |
|                                                                        |                    |          |
|                                                                        |                    |          |
|                                                                        |                    |          |