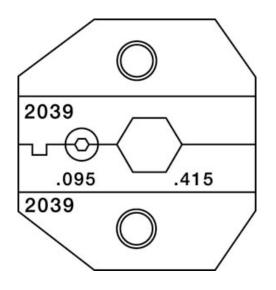

## RG8/11/213/216 Die, CrimpALL<sup>®</sup>/8000 & 1300 Series

Part number: 2039

## **Description**

Die set for N-type, MS39012 Type coaxial connectors. Fits both CrimpALL<sup>®</sup>/8000 & 1300 Series frames.

## Туре

RG8, RG11, RG213, RG216

Crimp size

.415/.095" HEX

Double 110 Blade-SurePunch<sup>®</sup> & SurePunch<sup>®</sup> Pro

We also suggest

STREET, ST

DataReady<sup>®</sup> PRO Kit