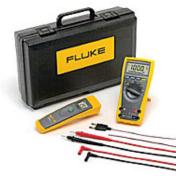

## **Multimeter and Infrared Thermometer Combo Kit**

Created for industrial, HVAC, and facility maintenance. Rugged true-rms multimeter with a built-in thermometer to troubleshoot electrical and electromechanical problems plus a laser guided, non-contact infrared thermometer for measuring rotating or energized equipment, packed in a durable carrying case.

| Model<br>Name | Description                   |  |
|---------------|-------------------------------|--|
| Fluke 179     | True RMS Multimeter           |  |
| Fluke 61      | Infrared Thermometer          |  |
| C800          | Hard Meter and Accessory Case |  |