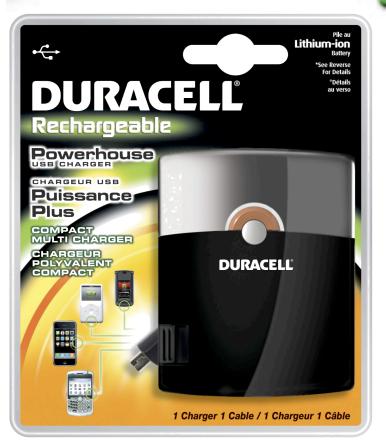

## POWERHOUSE MOBILE CHARGER

## **Item Information**

Duracell Powerhouse Charger delivers multiple charges for all your critical devices, and can charge two devices at the same time.

- •Compatible with all mini-USB phones (Motorola), Blackberry, and Apple products
- •Includes a universal cable with USB and mini USB
- •LED indicator light lets you know when your Duracell charger is on

•Can recharge and store power simultaneously

|            |      |           | Add'l        | COMPATABILITY |            |        | Powerhouse Charger<br>Number of Full Charges |     |
|------------|------|-----------|--------------|---------------|------------|--------|----------------------------------------------|-----|
| DURACELL   |      | # of Full | Talk<br>Time | Ded           | Disekhermi | Cell   | iPod Nano                                    | 7   |
| CHARGER    | mAH  | Charges   | Time         | iPod          | Blackberry | Phones | Blackberry                                   | 2.5 |
| Powerhouse | 2000 | 2+        | 360          | x             | x          | x      | Motorola RAZR                                | 3.5 |