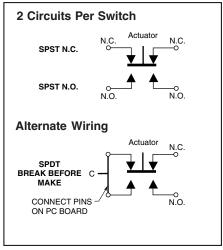

## SERIES 32 SPST and SPDT.

Stackable with LED

# FEATURES

- Stackable, Provides Custom Switch Arrangements
- .200" Centers When Stacked
- SPST–N.O., SPST–N.C. Circuitry in the Same Package
- Process Compatible, Internally Sealed Plunger
- Status/Reset or Press-to-Test Functions with Companion LED

# SWITCH DIMENSIONS (In inches and millimeters)







# SWITCH CIRCUITRY



Grayhill



## SPECIFICATIONS

**Rating Criteria** 

Contact Resistance: 25 milliohms maximum on a new switch

Voltage Breakdown: 1,000 Vac between mutually insulated parts

Insulation Resistance: 1,000 megohms minimum

Switch and LED Operating Temperature:  $-40^{\circ}C$  to  $+85^{\circ}C$ 

### **Materials and Finishes**

Switch Base, LED Base, Button and Cover: Polyester Shorting Bar: Phosphor bronze, gold-plated over nickel

Switch Terminals: Brass, gold-plated over nickel LED Terminals: Steel, tin-plated

Spring: Tinned Music Wire

## **LED** Information

|                        | MCD*              |                   | Viewing           |
|------------------------|-------------------|-------------------|-------------------|
| Color                  | Min.              | Max.