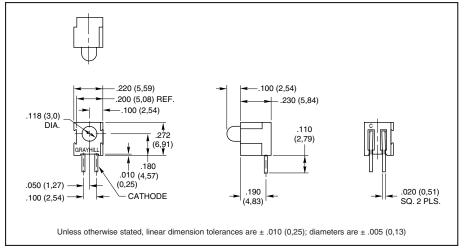

# SWITCH DIMENSIONS (In inches and millimeters)

## **LED** Information

|                        | MCD*              |                   | Viewing           |
|------------------------|-------------------|-------------------|-------------------|
| Color                  | Min.              | Max.              | Angle             |
| Red<br>Green<br>Yellow | 0.8<br>0.8<br>0.8 | 5.0<br>3.2<br>3.2 | 60°<br>60°<br>60° |

#### Recommended Current: 2mA

Current limiting resistor is **not** supplied.