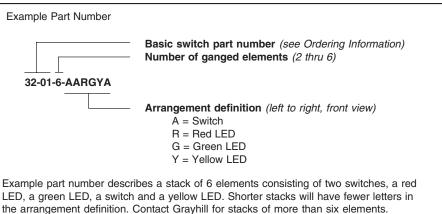

## **ORDERING INFORMATION: Individual Units**

| Part Number | Description                                                 |  |
|-------------|-------------------------------------------------------------|--|
| 32-01       | Switch, 10 microinches gold plating, black button, red body |  |
| 32-02       | Switch, 30 microinches gold plating, black button, red body |  |
| 32LED-RED   | Red LED and holder, red body                                |  |
| 32LED-GRN   | Green LED and holder, red body                              |  |
| 32LED-YEL   | Yellow LED and holder, red body                             |  |

Grayhill or your local Distributor will assemble stacks of switches, LEDs or combinations.

### Assemblies of Switches or Switches and LED Combinations