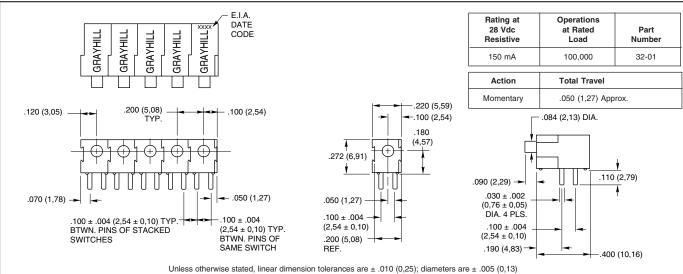

# SWITCH DIMENSIONS (In inches and millimeters)

## SPECIFICATIONS

**Rating Criteria** 

Contact Resistance: 25 milliohms maximum on a new switch

Voltage Breakdown: 1,000 Vac between mutually insulated parts

Insulation Resistance: 1,000 megohms minimum

Switch and LED Operating Temperature:  $-40^{\circ}C$  to  $+85^{\circ}C$ 