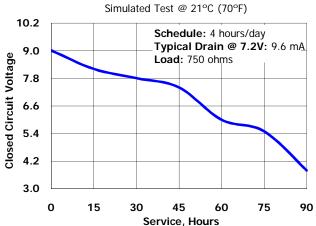

#### TYPICAL DISCHARGE CURVE

#### Simulated Application Test Estimated Average Service at 21°C (70°F)

|     |          |                | Cutoff Voltage |           |           |      |      |  |
|-----|----------|----------------|----------------|-----------|-----------|------|------|--|
|     |          | at 7.2V        | Load           |           |           |      |      |  |
| Scl | hedule:  | (milliamperes) | (ohms)         | 4.2V 4.8V | 5.4V 6.0V | 6.6V | 7.2V |  |
| ·   |          |                |                |           |           |      |      |  |
|     |          |                |                | Hours     |           |      |      |  |
| 4 h | ours/day | 9.6            | 750            | 83.0 82.6 | 78.8 61.0 | 54.0 | 47.0 |  |
|     |          |                |                |           |           |      |      |  |