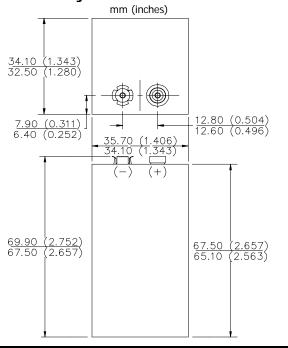

## **Industry Standard Dimensions**

Chemical System: Zinc-Manganese Dioxide (Zn/Mn02)

**Designation:** ANSI / NEDA-1602, IEC-6F50-2

**Battery Voltage:** 9.0 Volts

Average Weight: 88 grams (3.1 oz.)

**Volume:** 82 cubic centimeters (5.0 cubic inch)

Average Capacity: 850 mAh to 0.8 volts/cell

(Rated at 25 mA continuous drain at 21°C)

Cells: Twelve No. 117 - Two parallel strings

of six in series.

Jacket: Paper