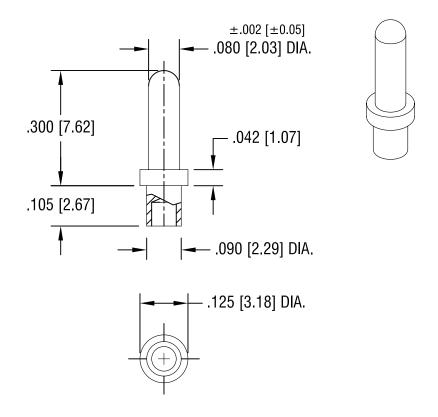

|         |        |        |          |        |      | KEYSTONE ELECTRONICS CORP. ASTORIA, N.Y. 11105-2017 |      |                    |                        |
|---------|--------|--------|----------|--------|------|-----------------------------------------------------|------|--------------------|------------------------|
|         |        |        |          |        |      | PART NAME MICRO PIN, SWAGE MOUNT                    |      |                    |                        |
|         |        |        |          |        |      | MATERIAL BRASS                                      |      |                    |                        |
|         |        |        |          |        | ı    | TIN PLATE                                           |      | DRN BY BOONE APP'D | DATE 2.22.07  SCALE 4X |
| 4.16.08 | CHANGE | AS PEF | R ECN    | 08-101 | A    | TOLERANCES INCH [MM] DECIMAL ± .005 [± 0.15]        | CODE | DWG NO.            | 1/1                    |
| DATE    |        | DESC   | CRIPTION |        | REV. | DECIMAL                                             | С    | 1                  | 377-2                  |