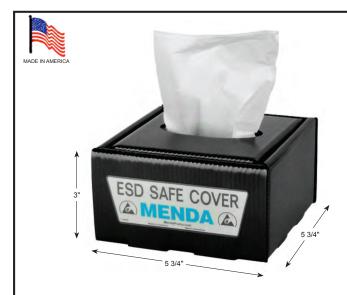

## **DESCRIPTION**

- Ideal for improving the appearance of the workstation.
- Removable cover allows for replacement of wipes box.
- Reusable cover holds wiper boxes 4 1/2" x 3"
- Dimensions: 5 3/4" W x 5 3/4" D x 3" H
- Made from an Extruded Conductive polypropylene Plastek<sup>™</sup> material
- Conductive 10E2 10E4 ohms per ANSI/ESD S11.11 material provides reliable path to ground.
- Superior strength and durability; made from extruded, high impact polypropylene materials.
- · Chemical and moisture resistant.
- · Economical alternative to injection molded products
- · Items ship unassembled
- Made in America