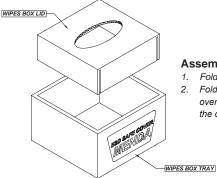

## **Assembly Instructions:**

- 1. Fold up and assemble the wipes box tray
- Fold down the flaps for the wipes lid & place over the tray to cover the wipes box (refer to the drawing for proper orientation of cutout)