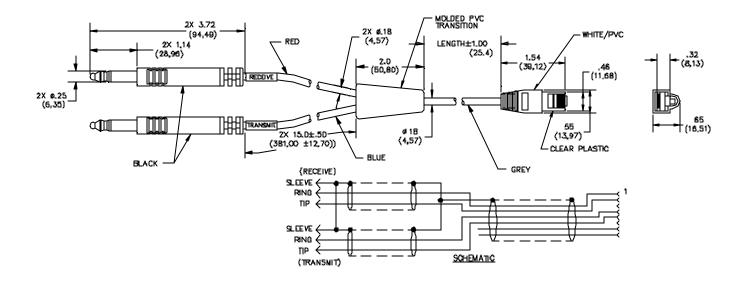

## **Model 6316** Two WE-310 (PJ-051) Plugs **To RJ48**

#### **FEATURES:**

- Shielded cable to reduce noise
- WE-310 Plugs molded to the cable to provide optimum durability

#### **MATERIALS:**

WE-310 Plugs – Nickel plated brass

Cable – 4 Conductor shielded twisted pair, breakout cables

2 Conductor shielded twisted pair, PVC jackets and insulators

Transition – Molded PVC

### **RATINGS:**

Operating Voltage: 300 VRMS Max.

Current: 0.5 Amperes per conductor @25°C Max.

#### **ORDERING INFORMATION:** Model 6316-96

Standard Length – 96 Inches (2134 mm)

All dimensions are in inches. Tolerances (except noted):  $.xx = \pm .02$ " (,51 mm),  $.xxx = \pm .005$ " (,127 mm). All specifications are to the latest revisions. Specifications are subject to change without notice. Registered trademarks are the property of their respective companies. Made in USA