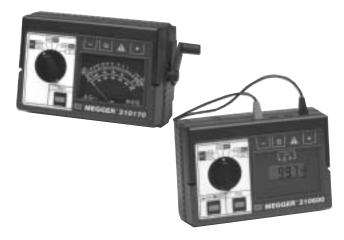

#### Cat. No. 210170

This unit provides high-resistance readings up to 20,000 M $\Omega$ . It features an analog meter movement calibrated directly in megohms, ohms and ac volts. Test voltages of 100, 250, 500 and 1000 volts dc are selected by a rotary switch. Insulation resistance measurements up to 20 G $\Omega$  can be made on all voltage ranges.

The unit is also equipped with a 0- to 5000-ohm continuity range and a 0- to 600-volt ac or presence of dc voltage measuring range. Power is supplied by an ac generator, driven by a hand crank, through a gear train.

#### Cat. No. 210600

This digital, autoranging model provides insulation resistance readings up to 1999 M $\Omega$ . It has a 0- to 600-volt ac measuring range. Test voltages of 100, 250, 500 and 1000 volts dc are selected by a rotary switch, and insulation resistance to 1999 M $\Omega$  autoranging can be made on the 500 and 1000 V ranges. It incorporates a 3-1/2 digit LCD calibrated directly in megohms, ohms and ac/dc volts.