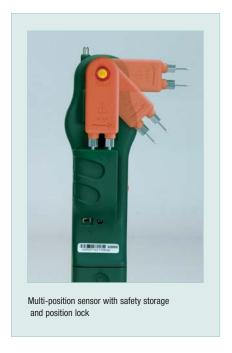

## Convenient pocket size meter

With adjustable multi-position pins for wood and building materials

## **Features:**

- · Unique dual LCD displays wall moisture and air temperature simultaneously
- Moisture content displayed on a relative scale
- · Multi-position pins with safety storage of replaceable pins
- · Easy to operate with selectable side switch (OFF, Test, and Calibrate)
- · Data hold to freeze reading on display
- · Calibration adjustment for better repeatability
- °C/°F switchable
- · Low battery indication
- · Complete with 2 AAA batteries, 10 spare pins, and pouch case