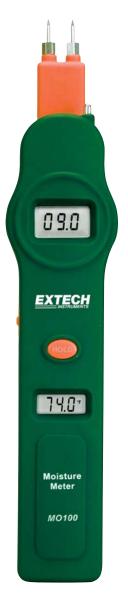

## **Moisture Meter**

## Convenient pocket size meter

With adjustable multi-position pins for wood and building materials

## **Features:**

- · Unique dual LCD displays wall moisture and air temperature simultaneously
- Moisture content displayed on a relative scale
- · Multi-position pins with safety storage of replaceable pins
- · Easy to operate with selectable side switch (OFF, Test, and Calibrate)
- · Data hold to freeze reading on display
- · Calibration adjustment for better repeatability
- °C/°F switchable
- · Low battery indication
- · Complete with 2 AAA batteries, 10 spare pins, and pouch case

| Specifications   |                                   |
|------------------|-----------------------------------|
| Sensor Type      | Insulated Contact Pins            |
| Moisture Content | 0 to 100                          |
| Temperature      | 32 to 122°F (0°F to 50°C)         |
| Max Resolution   | 0.1                               |
| Dimensions       | 7.6 x 0.8 x 1.8 (192 x 30 x 45mm) |
| Weight           | 3.8oz (108g)                      |