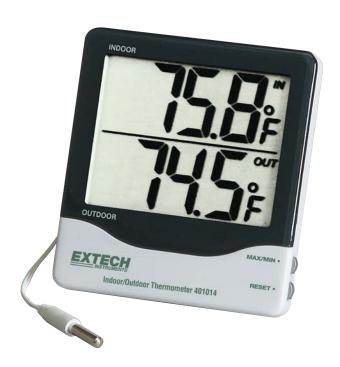

## **Big Digit Indoor/Outdoor Thermometer**

Built-in memory with reset function

For storing Minimum and Maximum Temperature readings

## **Features:**

• Large LCD displays 1" (25mm) digits for indoor/outdoor temperature:

Indoor: 14 to 140°F (-10 to 60°C) Outdoor: -58 to 158°F (-50 to 70°C)

- 0.1°F/°C resolution and basic accuracy to ±1.8°F (±1°C)
- Memory stores Min/Max readings
- Waterproof sensor for outdoor temperature measurements come with 9.6ft (3m) thin cable for easy installation
- Dimensions: 4.4 x 4 x 0.9" (112 x 102 x 22mm); Weight: 6.5oz (186g)
- Complete with internal and weatherproof outdoor temperature sensor with 9.6ft (3m) thin cable, built-in stand, AAA battery and wall mounting bracket