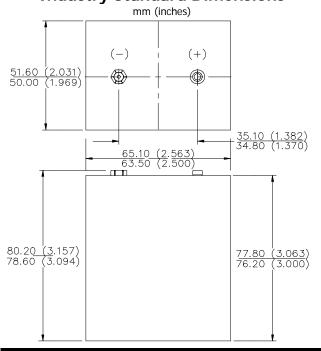

## **Industry Standard Dimensions**

Chemical System: Zinc-Manganese Dioxide (Zn/Mn02)

Designation: ANSI / NEDA-1603, IEC-6F100

**Battery Voltage:** 9.0 Volts

Average Weight: 245 grams (8.6 oz.)

Volume: 261 cubic centimeters (15.9 cubic inch)