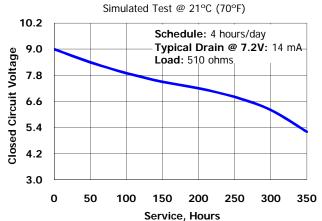

## TYPICAL DISCHARGE CURVE

#### **Simulated Application Test** Estimated Average Service at 21°C (70°F)

|   |             | Typical Drains | Cutoff Voltage |                               |  |  |  |
|---|-------------|----------------|----------------|-------------------------------|--|--|--|
|   |             | at 7.2V        | Load           |                               |  |  |  |
| _ | Schedule:   | (milliamperes) | (ohms)         | 4.2V 4.8V 5.4V 6.0V 6.6V 7.2V |  |  |  |
|   |             |                |                |                               |  |  |  |
|   |             |                |                | Hours                         |  |  |  |
|   | 4 hours/day | 14             | 510            | 335 333 310 2.66 2.10         |  |  |  |